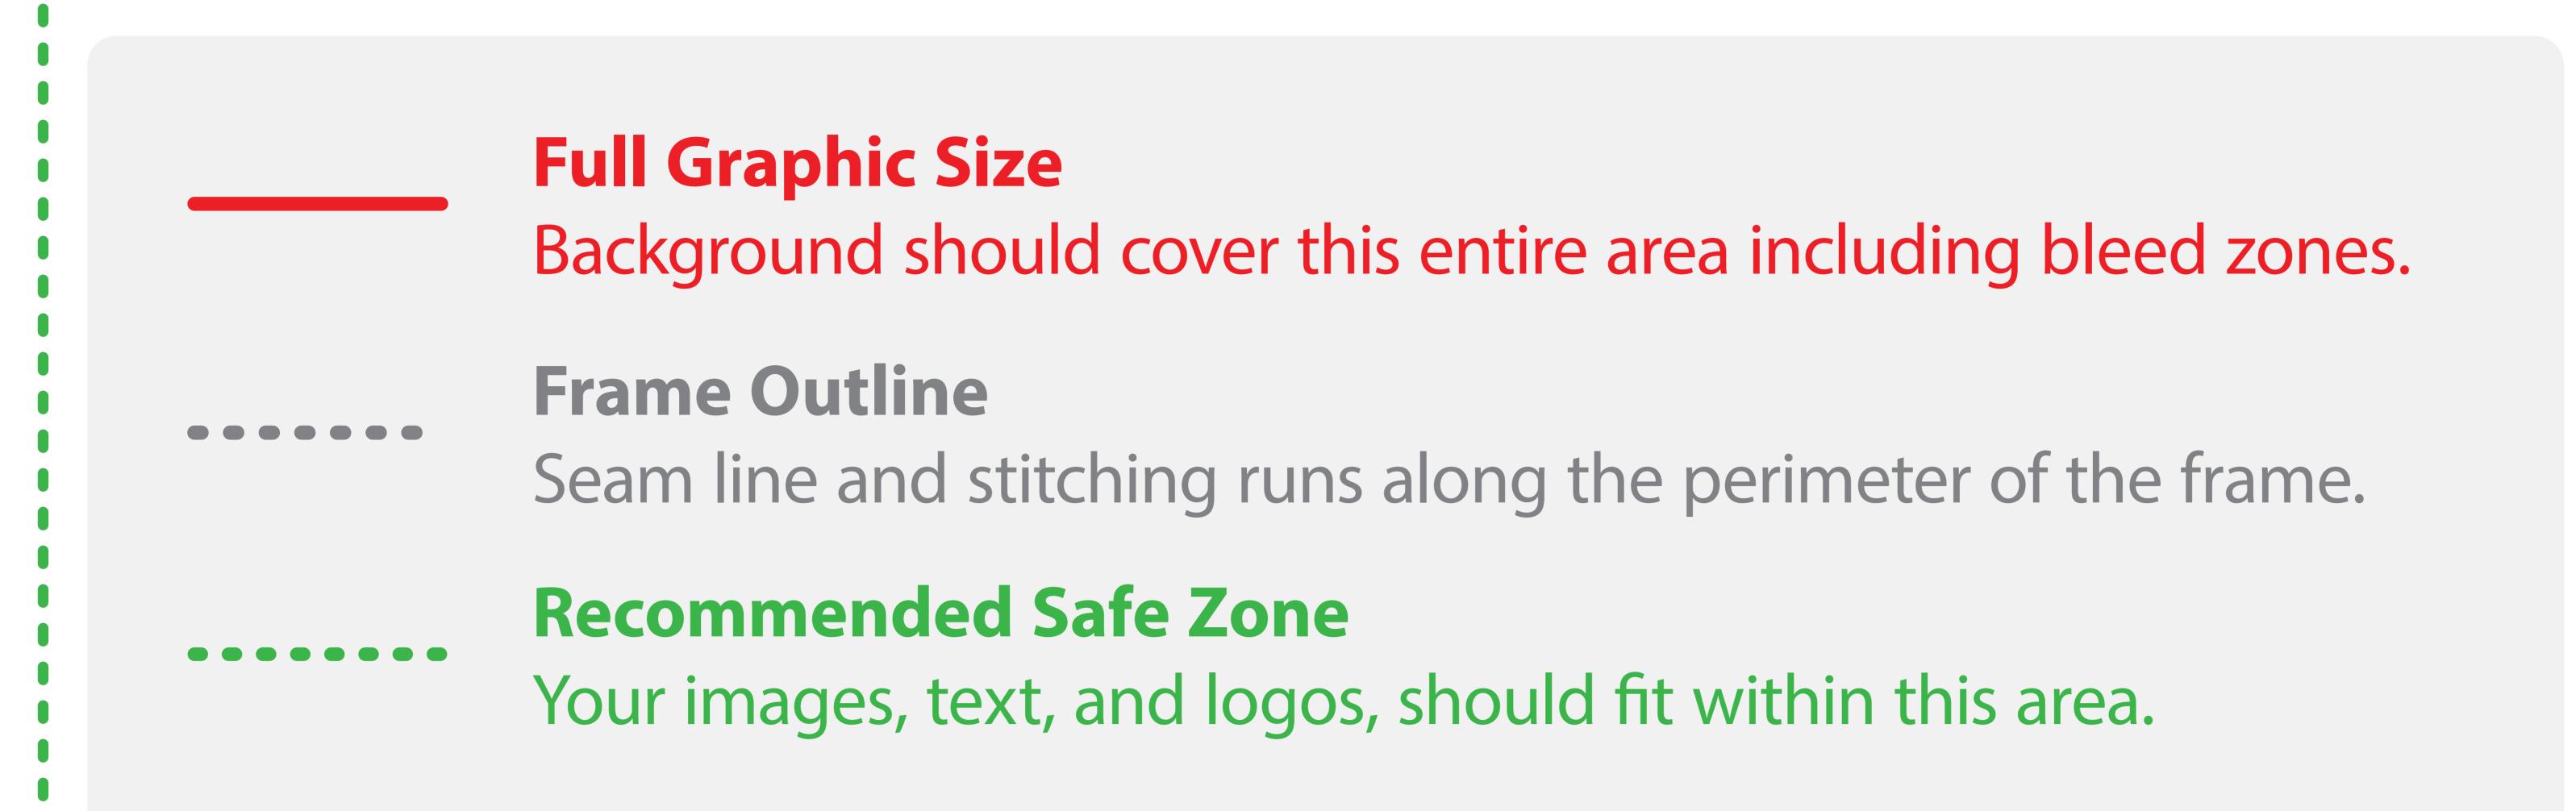

# Full Graphic Size Background should cover this entire area including bleed zones. Frame Outline Seam line and stitching runs along the perimeter of the frame. Recommended Safe Zone Your images, text, and logos, should fit within this area.